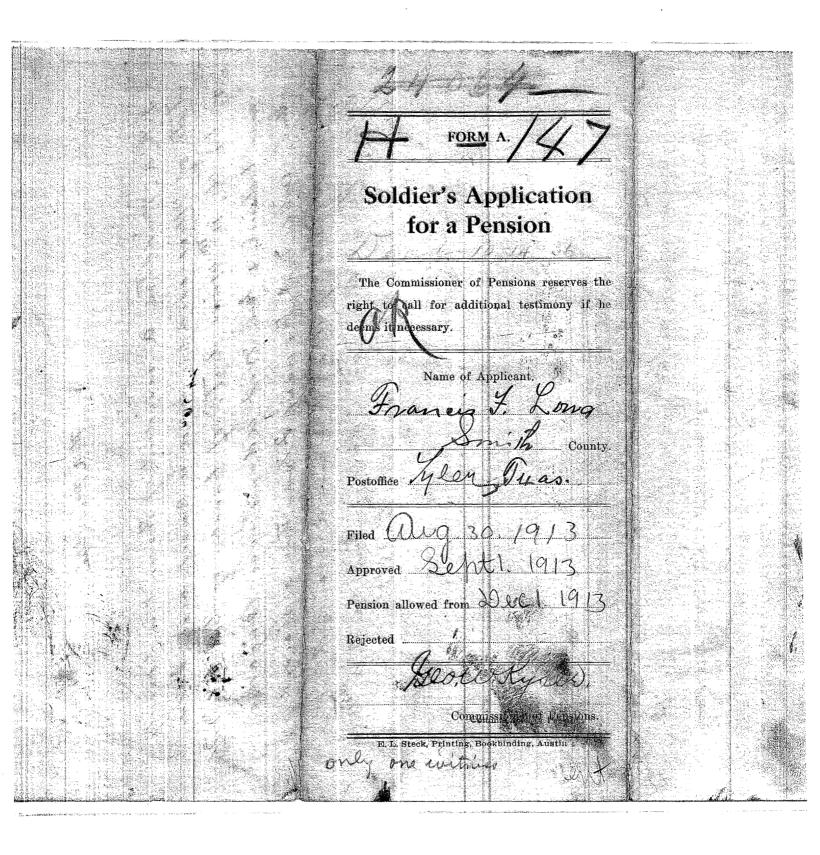

Compliments of East Texas Genealogical Society www.etgs.org

980-713-3M

11" mis

## FORM A For Use of Soldiers Who Are In Indigent Circumstances

THE STATE OF TEXAS

County of Mul

Long 1. Ina do hereby make application to the Commissioner of Pensions for a pension to be granted me under the Act passed by the 33rd Legislature of the State of Texas, and approved April 7, 1913, on the following grounds: